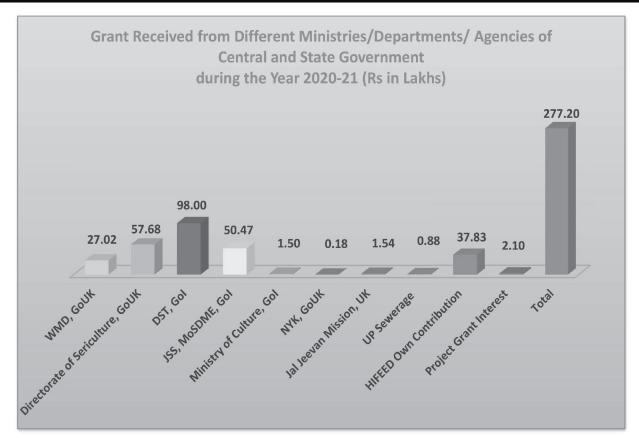

| Tehri, District- Tehri Garhwal  |               |
| 11.        | Miscellaneous Receipts for Different Programmes      | By HIFEED's Income              | 39,93,334.97  |
|            | and Activities                                       | Generating Activities,          |               |
|            |                                                      | Individual Donors, Bank         |               |
|            |                                                      | Interest and other Own          |               |
|            |                                                      | Sources                         |               |
|            | Total                                                |                                 | 27,720,328.97 |















## FINANCIAL HIGHLIGHTS 2019-21

| INCOME & EXPENDITURE | RECEIPTS &<br>PAYMENTS | BALANCE<br>SHEET | INCOME &<br>EXPENDITURE                                                                                                                                          | RECEIPTS &<br>PAYMENTS                                                                                                                                   | BALANCE SHEET                       |  |
|----------------------|------------------------|------------------|------------------------------------------------------------------------------------------------------------------------------------------------------------------|------------------------------------------------------------------------------------------------