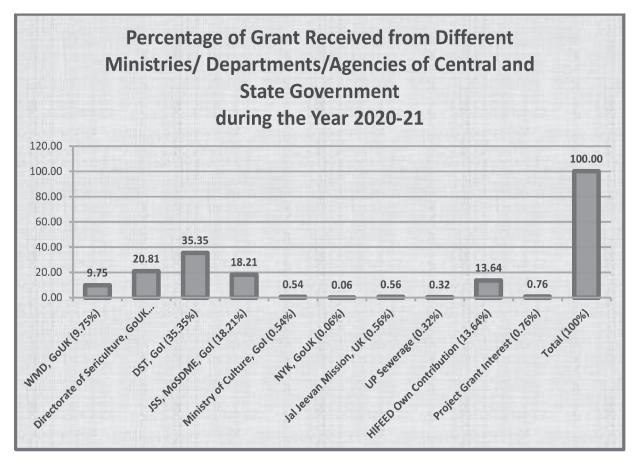

| Tehri, District- Tehri Garhwal  |               |
| 11.        | Miscellaneous Receipts for Different Programmes      | By HIFEED's Income              | 39,93,334.97  |
|            | and Activities                                       | Generating Activities,          |               |
|            |                                                      | Individual Donors, Bank         |               |
|            |                                                      | Interest and other Own          |               |
|            |                                                      | Sources                         |               |
|            | Total                                                |                                 | 27,720,328.97 |















## FINANCIAL HIGHLIGHTS 2019-21

| INCOME & EXPENDITURE | RECEIPTS &<br>PAYMENTS | BALANCE<br>SHEET | INCOME &<br>EXPENDITURE                                                                                                                                          | RECEIPTS &<br>PAYMENTS                                                                                                                                   | BALANCE SHEET                       |  |
|----------------------|------------------------|------------------|------------------------------------------------------------------------------------------------------------------------------------------------------------------|--------------------------------------------------------------------------------------------------