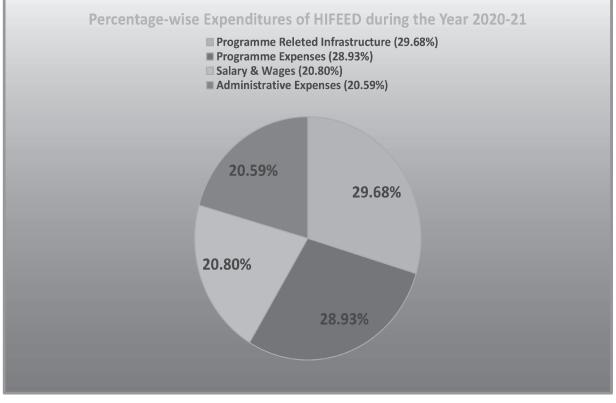

| Tehri, District- Tehri Garhwal  |               |
| 11.        | Miscellaneous Receipts for Different Programmes      | By HIFEED's Income              | 39,93,334.97  |
|            | and Activities                                       | Generating Activities,          |               |
|            |                                                      | Individual Donors, Bank         |               |
|            |                                                      | Interest and other Own          |               |
|            |                                                      | Sources                         |               |
|            | Total                                                |                                 | 27,720,328.97 |















## FINANCIAL HIGHLIGHTS 2019-21

| INCOME & EXPENDITURE | RECEIPTS &<br>PAYMENTS | BALANCE<br>SHEET | INCOME &<br>EXPENDITURE                                                                                                                                          | RECEIPTS &<br>PAYMENTS                                                                                                                                   | BALANCE SHEET                       |  |
|----------------------|------------------------|------------------|------------------------------------------------------------------------------------------------------------------------------------------------------------------|--------------------------------------------------------------------------------------------------------