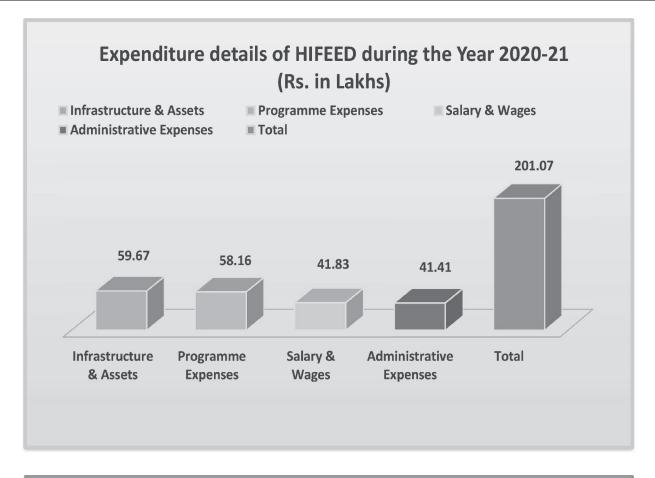

| Tehri, District- Tehri Garhwal  |               |
| 11.        | Miscellaneous Receipts for Different Programmes      | By HIFEED's Income              | 39,93,334.97  |
|            | and Activities                                       | Generating Activities,          |               |
|            |                                                      | Individual Donors, Bank         |               |
|            |                                                      | Interest and other Own          |               |
|            |                                                      | Sources                         |               |
|            | Total                                                |                                 | 27,720,328.97 |















## FINANCIAL HIGHLIGHTS 2019-21

| INCOME & EXPENDITURE | RECEIPTS &<br>PAYMENTS | BALANCE<br>SHEET | INCOME &<br>EXPENDITURE                                                                                                                                          | RECEIPTS &<br>PAYMENTS                                                                                                                                   | BALANCE SHEET                       |  |
|----------------------|------------------------|------------------|------------------------------------------------------------------------------------------------------------------------------------------------------------------|------------------------------------------------------------------------------------------------------