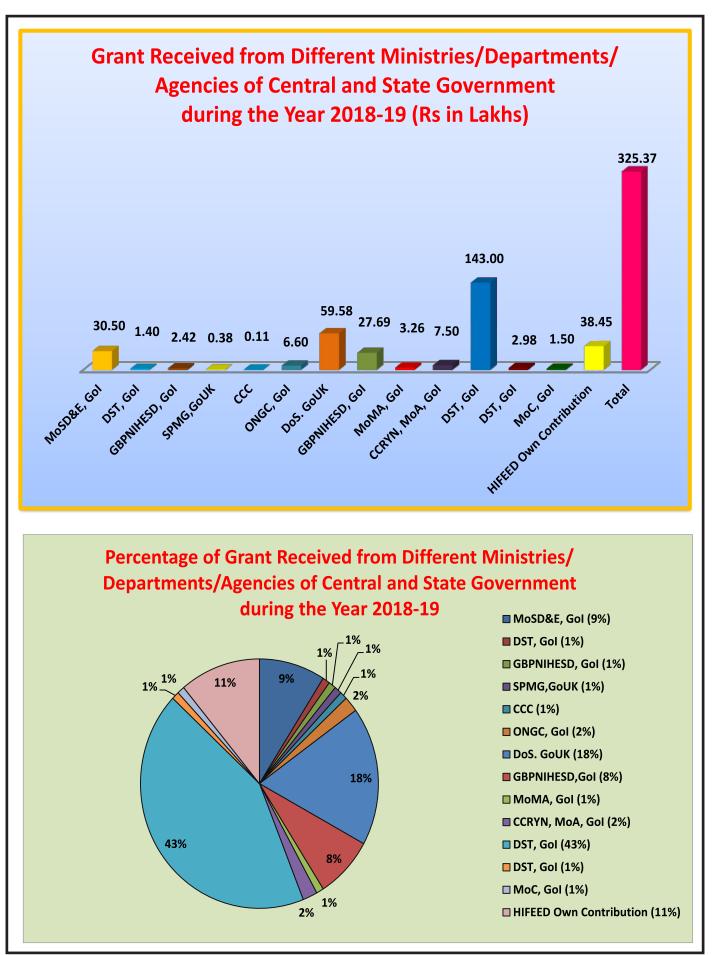

Ensure Sustainable Livelihood<br>Options to Youths and Women by<br>Protecting Environmental and Local<br>Cultural Heritage under National Mission<br>on Himalayan Studies (NMHS) | G.B. Pant National Institute of<br>Himalayan Environment &<br>Sustainable Development<br>(GBPNIHESD), Kosi-Katarmal,<br>District- Almora, Uttarakhand | 27,69,000.00   |
| 5.  | Implementation of Oak Tasar<br>Development Project in District Chamoli<br>of Uttarakhand                                                                                                                                                                                       | Directorate of Sericulture,<br>Government of Uttarakhand,<br>Dehradun, Uttarakhand                                                                    | 59,57,600.00   |



Hifeed, A Mission for Upliftment of the Nation



Hifeed, A Mission for Upliftment of the Nation

#### **FINANCIAL HIGHLIGHTS 2018-19**

| SHEET                                                                                                                                                                                                                                                              | RECEIPTS &<br>PAYMENTS                                                                                                                                                                                                                                    | INCOME &<br>EXPENDITURE